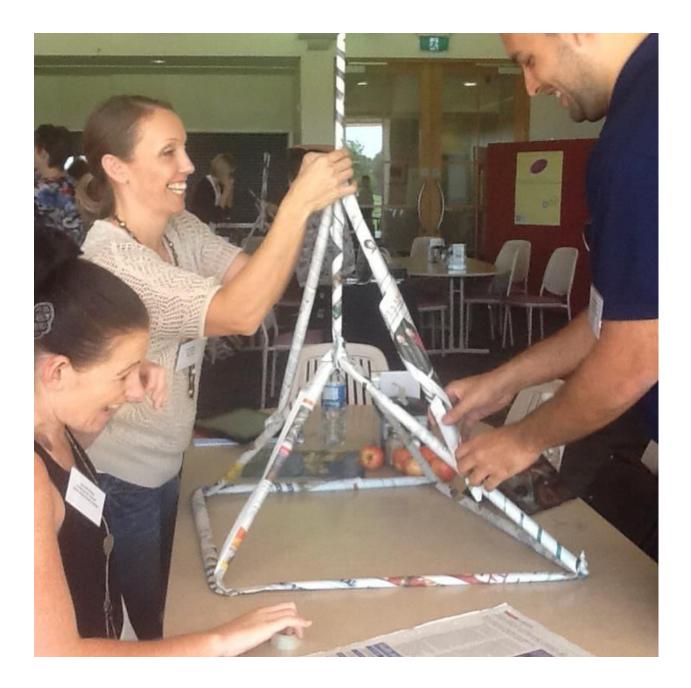

## Paper Tower

## Guide Lines for Competitors

1. Material will be provided like News Paper (8 full pages), Thread (limited), Tape (limited)

- 2. You have to build a Highest Tower.
- 3. The height of tower is measured vertically from the uppermost point of the tower.