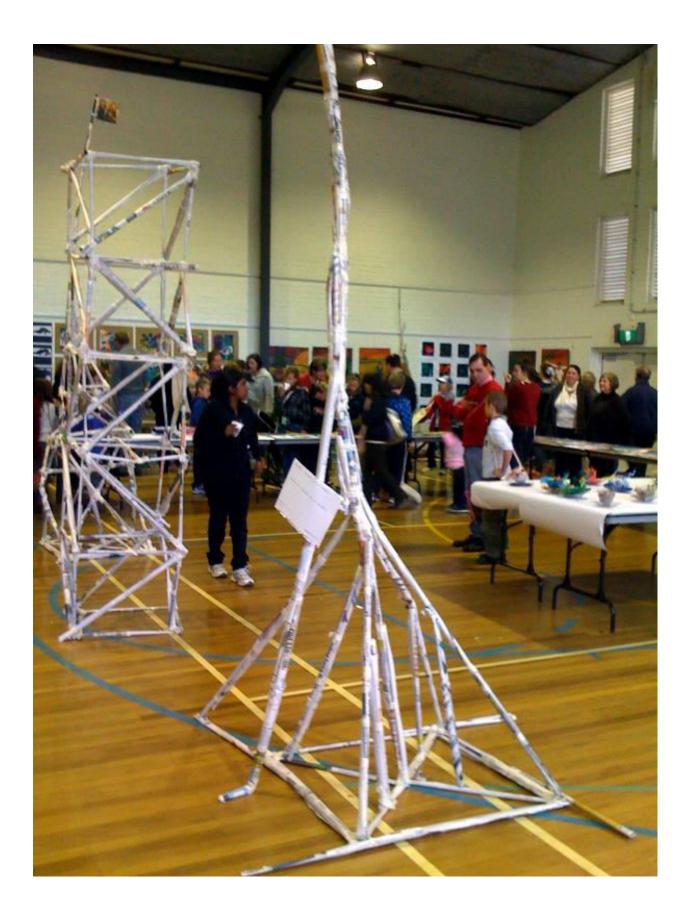

## Paper Tower

## Guide Lines for Competitors

1. Material will be provided like News Paper (8 full pages), Thread (limited), Tape (limited)

- 2. You have to build a Highest Tower.
- 3. The height of tower is measured vertically from the uppermost point of the tower.