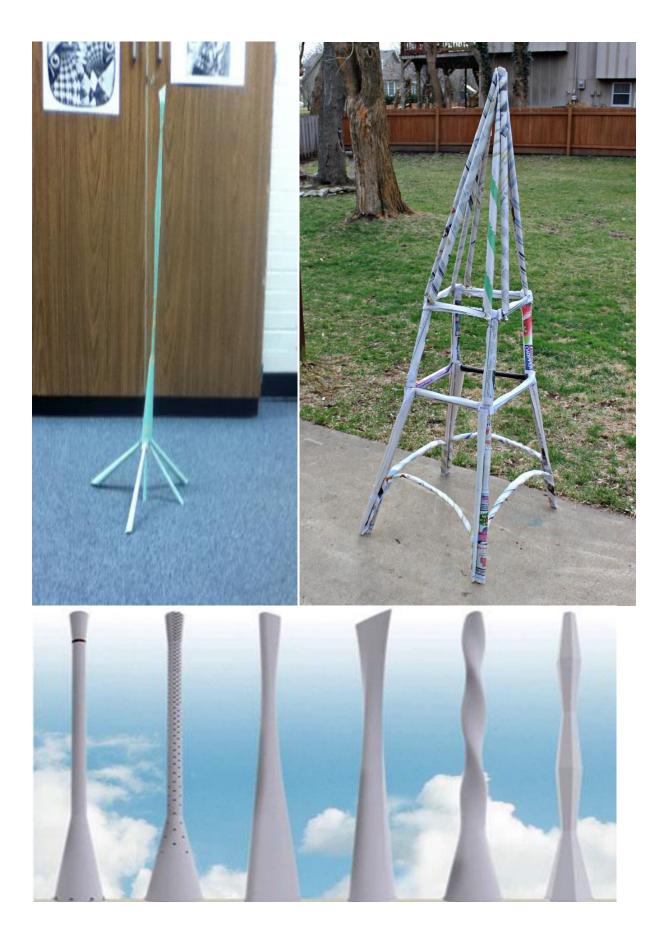

## Paper Tower

## Guide Lines for Competitors

1. Material will be provided like News Paper (8 full pages), Thread (limited), Tape (limited)

- 2. You have to build a Highest Tower.
- 3. The height of tower is measured vertically from the uppermost point of the tower.