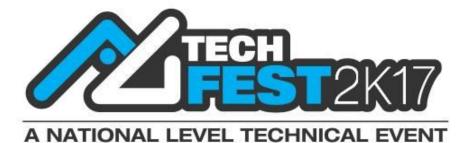

## Paper Tower

## Guide Lines for Competitors

1. Material will be provided like News Paper (8 full pages), Thread (limited), Tape (limited)

- 2. You have to build a Highest Tower.
- 3. The height of tower is measured vertically from the uppermost point of the tower.